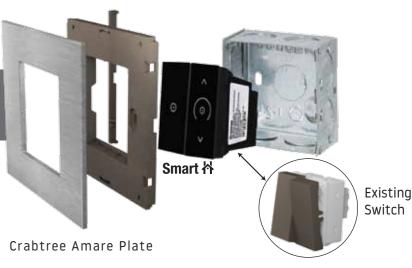

A complete retrofit range which fits in the existing Switch box, simply replace the manual switch with **Smart** A switch and its up and ready.

First of its kind modular glass finish touch switches which changes the décor of your home. With the range, you can do all the necessary switching functions, dim lights, control your fans & curtains and much more.

A blend of beauty with intelligence.

#compatible with Crabtree Amare Plates only.

Retrofitting Existing Switches

Retrofitting

**Existing Switches** 

Glass Finish