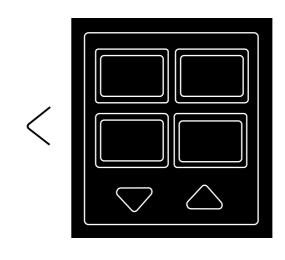

## CURTAIN CONTROL

Control your curtains and auto schedule at dusk & dawn.

1 Module Relay Switch

1 Module
Dimmer Switch

2 Module Relay Switch

2 Module
< Dimmer Switch

2 Module Fan Controller

Free Locate Switch