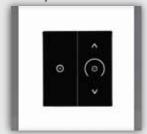

## CURTAIN CONTROL

Control your curtains and auto schedule at dusk & dawn.

1 Module Relay Switch

1 Module
Dimmer Switch

2 Module Relay Switch

2 Module
< Dimmer Switch

2 Module Fan Controller

Free Locate Switch

Scene Controller

Wall Mount PIR Sensor Analog Dimmer

IR Emitter

Smart Plug