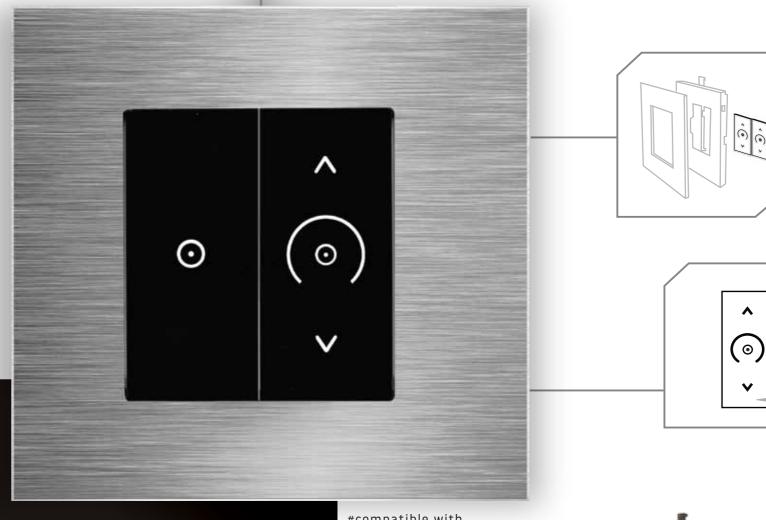

A complete retrofit range which fits in the existing Switch box, simply replace the manual switch with **Smart** A switch and its up and ready.

First of its kind modular glass finish touch switches which changes the décor of your home. With the range, you can do all the necessary switching functions, dim lights, control your fans & curtains and much more.

A blend of beauty with intelligence.

#compatible with Crabtree Amare Plates only.

Retrofitting Existing Switches

Retrofitting

**Existing Switches** 

Glass Finish