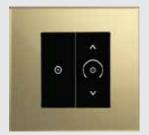

A complete retrofit range which fits in the existing Switch box, simply replace the manual switch with **Smart** A switch and its up and ready.

First of its kind modular glass finish touch switches which changes the décor of your home. With the range, you can do all the necessary switching functions, dim lights, control your fans & curtains and much more.

A blend of beauty with intelligence.

#compatible with Crabtree Amare Plates only.

Retrofitting Existing Switches

Retrofitting

**Existing Switches** 

Glass Finish