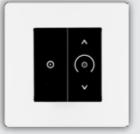

## CURTAIN CONTROL

Control your curtains and auto schedule at dusk & dawn.

1 Module Relay Switch

1 Module
Dimmer Switch

2 Module Relay Switch

2 Module
< Dimmer Switch

2 Module Fan Controller

Free Locate Switch

Scene Controller

Wall Mount PIR Sensor Analog Dimmer

IR Emitter

Smart Plug