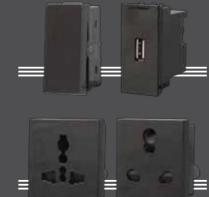

## EWA Accessories

| PRODUCT DESCRIPTION                                              | SAP CODE   |
|------------------------------------------------------------------|------------|
| 10 A One way switch in Glossy Black for SmartH                   | ACSSXXB101 |
| 16 A One way switch in Glossy Black for SmartH                   | ACSSXXB161 |
| 6 /16 A Socket in Glossy Black for SmartH                        | ACSKCXB163 |
| 6 /13 A Universal Socket in Glossy Black for SmartH              | ACSKUXB132 |
| USB Charging socket 2.1 A Single port in Glossy Black for SmartH | ACSKGXB002 |
| Dummy plate in Glossy Black for SmartH                           | ACSPLBBV01 |
| Intelligent Gateway for SmartH                                   | ACWAA017   |
| SmartH Curtain Module                                            | ACWAA012   |