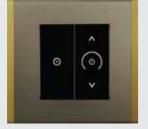

## CURTAIN CONTROL

Control your curtains and auto schedule at dusk & dawn.

1 Module Relay Switch

1 Module
Dimmer Switch

2 Module Relay Switch

2 Module
< Dimmer Switch

2 Module Fan Controller

Free Locate Switch

Scene Controller

Wall Mount PIR Sensor Analog Dimmer

IR Emitter

Smart Plug