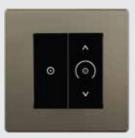

## CURTAIN CONTROL

Control your curtains and auto schedule at dusk & dawn.

1 Module Relay Switch

1 Module
Dimmer Switch

2 Module Relay Switch

2 Module
< Dimmer Switch

2 Module Fan Controller

Free Locate Switch

Scene Controller

Wall Mount PIR Sensor Analog Dimmer

IR Emitter

Smart Plug