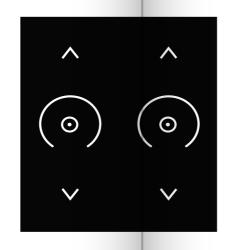

## MULTIPLE CONTROL OPTIONS

Touch based control Remote Based Control Mobile based app Control Voice Control

## SCENARIO SETTING

Create multiple scenes of your choice. Be it the right ambiance for a family dinner Or starting the day with soft music with a morning Scene or goodbye scene to switch off all the lights when you leave home for a vacation.

## **VOICE CONTROL**

The **Smart ☆** can be accessed with Voice Control.