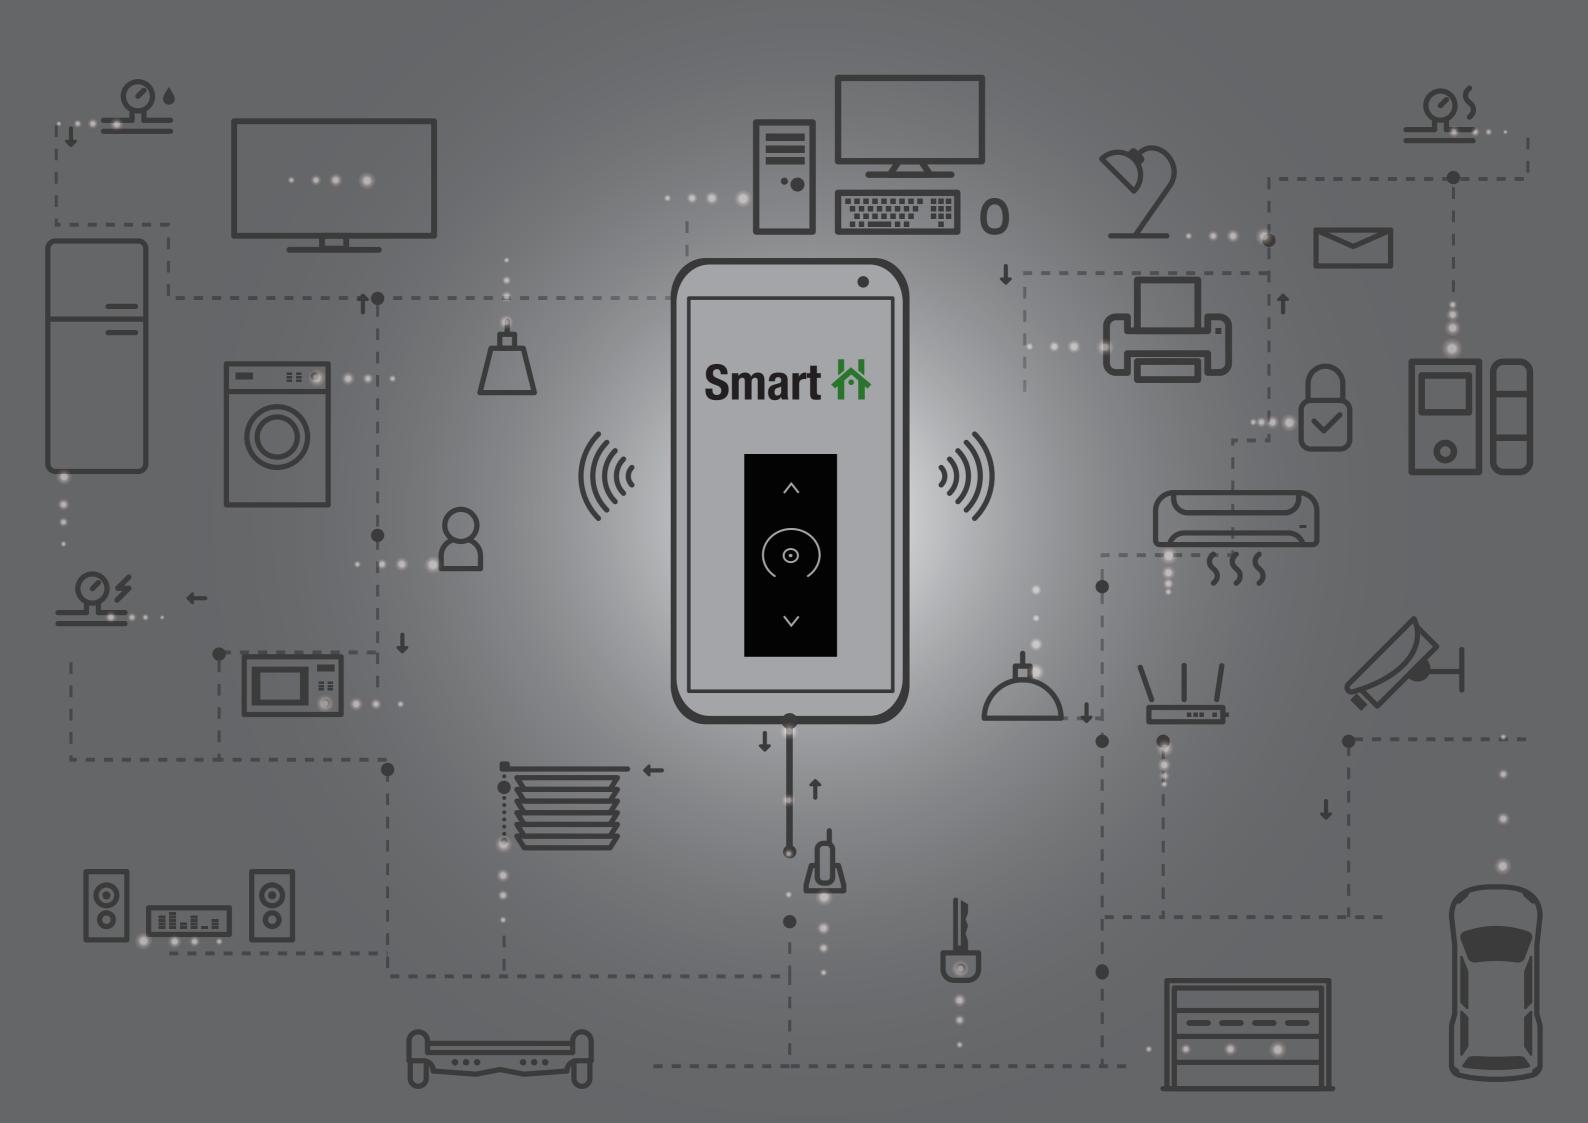

IPLE CONTROL OPTIONS



Touch based control Remote Based Control Mobile based app Control Voice Control

## SCENARIO SETTING



Create multiple scenes of your choice. Be it the right ambiance for a family dinner Or starting the day with soft music with a morning Scene or goodbye scene to switch off all the lights when you leave home for a vacation.

## **VOICE CONTROL**



The **Smart ☆** can be accessed with Voice Control.

## FREE LOCATE FUNCTIONALITY



Smart ☆ Remote control can be dynamically connected to the lighting/electricals of a particular room . No need of many remotes. One fits for all rooms.

## IR EMITTER



Get rid of multiple remotes and control all IR devices like TV, AC etc from your mobile.

## CURTAIN CONTROL



Control your curtains and auto schedule at dusk & dawn.







1 Module Relay Switch



1 Module
Dimmer Switch



2 Module Relay Switch



2 Module
< Dimmer Switch



2 Module Fan Controller



Free Locate Switch



Scene Controller



Wall Mount PIR Sensor Analog Dimmer

IR Emitter

Smart Plug





## Glass Plates Colour Variants







Somber Green



Snow White



Dazzle Black

## Metal Plate Colour Variants



Lustrous Silver



**Brushed Amber** 



Eclipse Black

## Wood Plate Colour Variants



Teak Wood



Natural Wood

## Polycarbonate Plate Colour Variants



White Plate with Grey Trim



Grey Plate with Golden Trim



White Plate



Grey Plate

# Architecture for Mobile App & Voice Control









——— Wired

Wireless

## EWA Accessories

| PRODUCT DESCRIPTION                                              | SAP CODE   |
|--------------